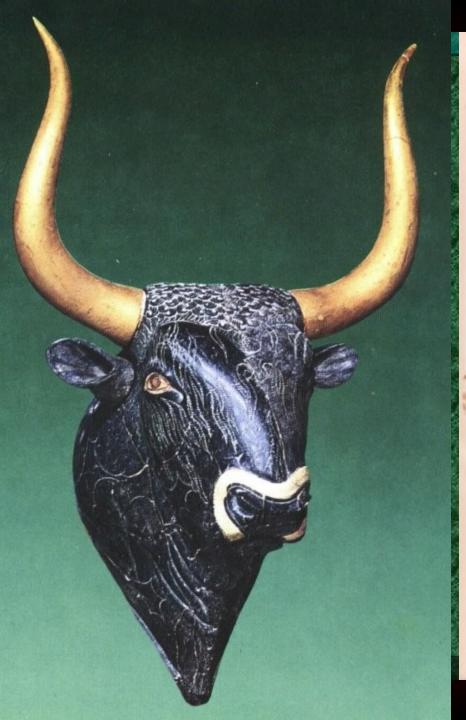

### Many sleek oxen were stretched out ....

WALK H

In homoge to the godi, the head of a half with glided homo is readed for a total entandment at Krosson around 1000 k.c. Loopard skin loisefulfs and model baat reflect Egyption influeron.