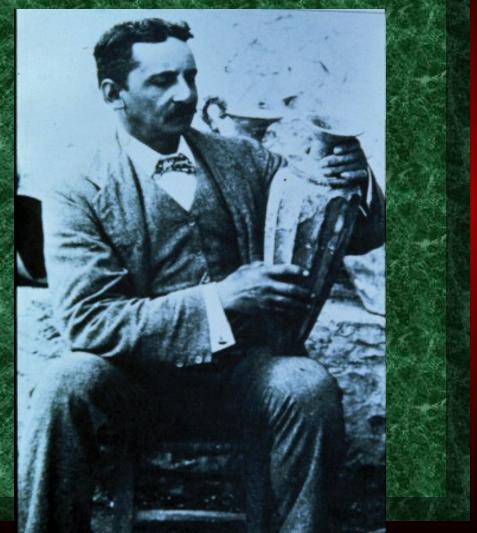

### SIR ARTHUR EVANS

1851-1941
EXCAVATOR OF KNOSSOS
ONE OF THE FOUNDERS OF MODERN ARCHAEOLOGY