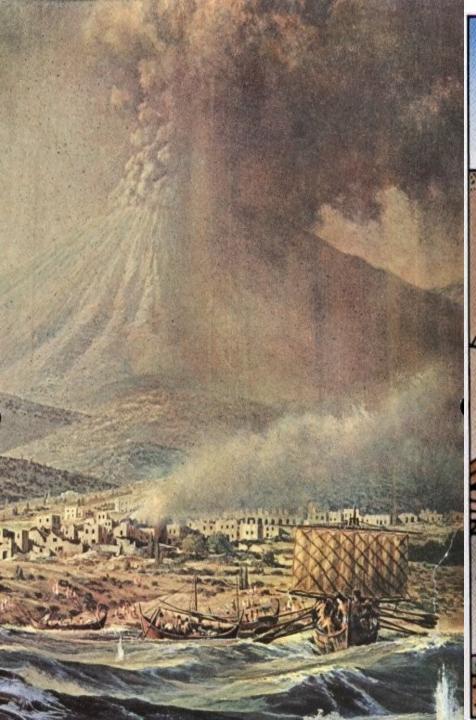

### **POSSIBLE CAUSES**

TRADE COLLAPSE
WAR
NATURAL DISASTER
1. VOLCANIC ERUPTION
2. TIDAL WAVE
3. EARTHOUAKES

### THERA / SANTORINI

VOLCANIC ERUPTION 1500 B.C.E